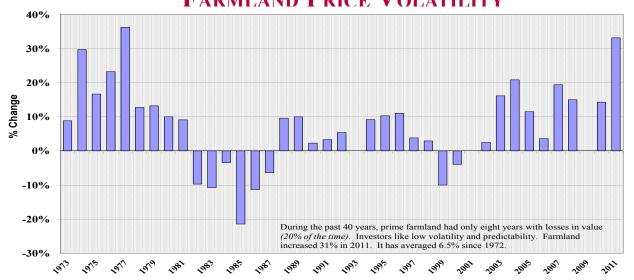

# Central Illinois FARMLAND PRICE VOLATILITY

This chart reflects
40 years of
annual changes
in farmland
values (80%
are positive).
Farmland price
volatility is low.

At Heartland Ag Group Ltd., each member of our team plays an important role in meeting your farm management, real estate, and consulting needs. Working together, they use their invaluable experience to help you get the most out of your farmland investment. It's that sense of teamwork that has made Heartland Ag Group Ltd. the premier