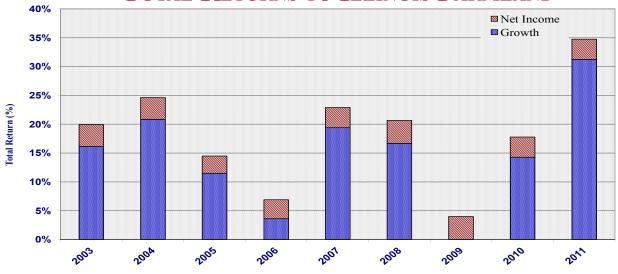

## TOTAL RETURNS TO ILLINOIS FARMLAND

Farmland is a growth stock -- with a very stable earnings component over time. Our chart shows the returns to prime central Illinois farmland since 2003 -- averaging a combined 18% return for the 9 year period.