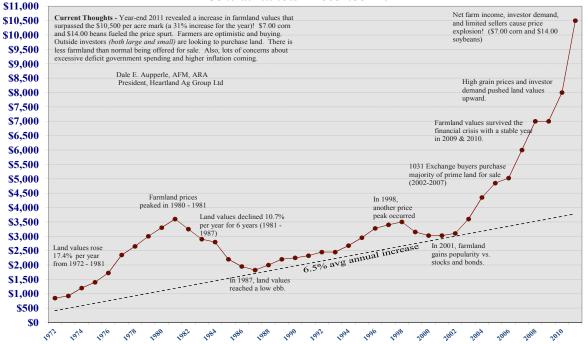

# Farmland Barometer

Illinois farmland values exploded in 2011 -- rising 31% for the year! Yes, that is the largest annual increase in farmland values in the last 40 years. Our chart of prime farmland value (in this report) tells the story -- ending the year with an average value of \$10,500 per acre!

### PRIME FARMLAND VALUES

Central Illinois - December 2011

At Heartland Ag Group Ltd., we maintain a detailed database of farm real estate transactions throughout Central Illinois. Each sale is an important part of the dynamic farmland market we operate in. Note the historical changes (since 1972) and trends shown. The long term uptrend line since the 1970's is intact! Note - - Farmland has averaged a 6.5% annual increase over 40 years.