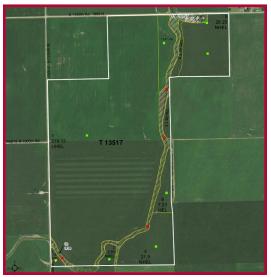

# **Edgar Township Edgar County, Illinois**

The Baughman Family Farm is located 4 miles southwest of Chrisman, Illinois. The soils are primarily Drummer, Flanagan, and Wingate with a productivity index of 138.7. Details on the farm are in this brochure. *Don't miss this investment opportunity*. **Heartland Ag Group Ltd. signs mark the property.** 