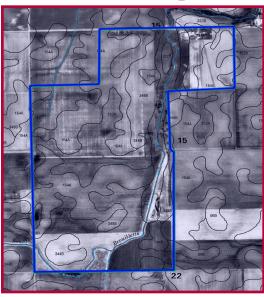

# **Edgar Township Edgar County, Illinois**

The Baughman Family Farm is located 4 miles southwest of Chrisman, Illinois. The soils are primarily Drummer, Flanagan, and Wingate with a productivity index of 138.7. Details on the farm are in this brochure. *Don't miss this investment opportunity*. **Heartland Ag Group Ltd. signs mark the property.** 