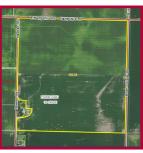

### **▼** Location

All five of the Belanco, Inc. tracts of farmland are situated in prime Macon County, Illinois! Their exact locations are shown on the plat map above. Here are their general locations:

Tract #1 - 3 miles southeast of Blue Mound

Tract #2 - 1 1/2 miles west of Forsyth

Tract #3 - 1 mile southwest of Forsyth

Tract #4 - 1 mile northeast of Warrensburg

Tract #5 - 4 miles northeast of Forsyth

## **▼** Boundary Surveys

All five of the Belanco, Inc. tracts of land have been surveyed by Cox Surveying of Mt. Zion. A copy of each individual farm survey document is available upon request. The surveyed acres are reflected in this brochure.