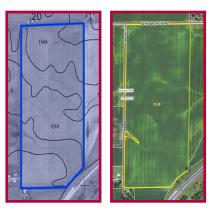

Note - The location of Tract #1 is south of Decatur and located on the insert for Tract #1.

#### Reprinted with permission of Rockford Map Inc

### **▼** Location

All five of the Belanco, Inc. tracts of farmland are situated in prime Macon County, Illinois! Their exact locations are shown on the plat map above. Here are their general locations:

Tract #1 - 3 miles southeast of Blue Mound

Tract #2 - 1 1/2 miles west of Forsyth

Tract #3 - 1 mile southwest of Forsyth

Tract #4 - 1 mile northeast of Warrensburg

Tract #5 - 4 miles northeast of Forsyth