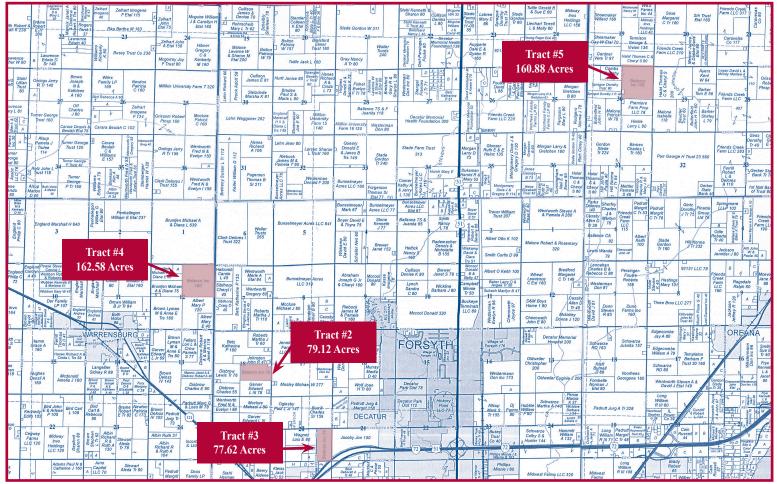

# **Belanco, Inc.**

(An Illinois C Corporation)

Tract #1 - 123.02 Ac - Pleasant View twp.

Tract #2 - 79.12 Ac - Hickory Point twp.

Tract #3 - 77.62 Ac - Hickory Point twp.

**Tract #4 - 162.58 Ac - Illini twp.** 

Tract #5 - 160.88 Ac - Friends Creek twp.

**603.22 Ac - In Total** 

## all in Macon County, Illinois

Belanco, Inc. contains 603.22 acres of prime farmland - - all located in Macon County, Illinois. These are highly productive farms and we are presenting a unique opportunity to purchase. You can buy the C Corporation - - all of the farms together - - or individual tracts. *Don't miss this investment opportunity*. **Heartland Ag Group Ltd. signs mark the property.** 

### **▼** Location

All five of the Belanco, Inc. tracts of farmland are situated in prime Macon County, Illinois! Their exact locations are shown on the plat map above. Here are their general locations:

Tract #1 - 3 miles southeast of Blue Mound

Tract #2 - 1 1/2 miles west of Forsyth

Tract #3 - 1 mile southwest of Forsyth

Tract #4 - 1 mile northeast of Warrensburg

Tract #5 - 4 miles northeast of Forsyth