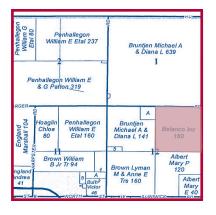

### **▼** Location

All five of the Belanco, Inc. tracts of farmland are situated in prime Macon County, Illinois! Their exact locations are shown on the plat map above. Here are their general locations:

Tract #1 - 3 miles southeast of Blue Mound

Tract #2 - 1 1/2 miles west of Forsyth

Tract #3 - 1 mile southwest of Forsyth

Tract #4 - 1 mile northeast of Warrensburg

Tract #5 - 4 miles northeast of Forsyth

| Shoemaker<br>Willard 169                             | Mackenzie<br>Nancy M<br>41 | W&S<br>Farms<br>Inc 44     | Saxe Margaret C Tr 160                         |                     | Groves<br>Larry A &<br>Tamara |                        |
|------------------------------------------------------|----------------------------|----------------------------|------------------------------------------------|---------------------|-------------------------------|------------------------|
| <u> </u>                                             | 0                          | Invs<br>Holdings<br>LLC 40 | 0 11 10                                        |                     | s                             | 160                    |
| Shoemaker<br>Gay W Etal 70                           | - Geor                     | nison<br>rge &<br>n 136    | Friends Cr                                     | eek                 | Janice<br>s Darla<br>180      | Mille<br>Richai<br>L & |
| Gardner<br>Vera Tr 97                                |                            | omas C &                   | Farm LLC 160                                   |                     | Mercer & Dobbs                | Linda I<br>Trs 80      |
| Combs<br>Dorothy<br>F 49                             |                            | anco                       | Halat Thomas<br>C & Cheryl S<br>200 Od V NO SA |                     | Ayers<br>Kent<br>W 64         |                        |
| Sprague Dorothy<br>Trust 90<br>prague Dorothy J Tr 4 |                            | 158                        | Halat 7<br>C & C/<br>200                       | 2                   | To                            | Barker<br>m E 56       |
| Butterfield<br>John H 87<br>Walone<br>M 78<br>W 78   | Farm                       | miere<br>n Prop<br>C 78    | Malone<br>Isabelle                             | Beucler<br>Trust 60 | _0                            | Barke<br>Shirle        |
| Butte<br>W 78                                        |                            |                            | 119 g                                          |                     | Butte<br>John F 128           |                        |