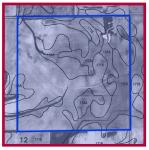

## Belanco, Inc. **General Information**

January 2019

| Tract #1                                                                                                                                              |              |
|-------------------------------------------------------------------------------------------------------------------------------------------------------|--------------|
| % of Productivity                                                                                                                                     | Productivity |
|                                                                                                                                                       | Index (1156) |
| Soil #         Soil Type         Acres         Farm         Index (811)           86         Osco silt loam         32.88         30.4%         139.6 | 148.5        |
| 43 Ipava silt loam 27.69 25.6% 142.0                                                                                                                  | 160.0        |
| 136 Brooklyn silt loam 20.05 18.5% 112.0                                                                                                              | 105.0        |
| 199 Plano silt loam 10.48 9.7% 132.1                                                                                                                  | 136.3        |
| 198 Elburn silt loam 5.09 4.7% 143.0                                                                                                                  | 155.0        |
| 45 Denny silt loam 4.97 4.6% 118.0                                                                                                                    | 110.0        |
| 199 Plano silt loam 3.31 3.1% 140.6                                                                                                                   | 143.6        |
| 152 Drummer silty clay loam 2.15 2.0% 144.0                                                                                                           | 150.0        |
| 134 Camden silt loam 1.64 1.5% 117.8                                                                                                                  | 118.8        |
| Weighted Averages 108.26 100% 133.3                                                                                                                   | 140.2        |
| Non-tillable <u>14.76</u>                                                                                                                             |              |
| Total 123.02                                                                                                                                          |              |