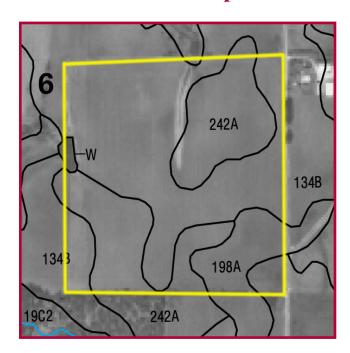

#### **▼ Soil Map**

**▼ Soil Productivity** 

Soil types and productivity ratings on the Richard L. Bollinger Trust farmland (as published by the University of Illinois, Department of Agronomy in circular 811 & 1156) are as follows:

|               |                   |              | % of        | Productivity       | Productivity |
|---------------|-------------------|--------------|-------------|--------------------|--------------|
| <u>Soil #</u> | Soil Type         | <u>Acres</u> | <i>Farm</i> | <u>Index (811)</u> | Index (1156) |
| 134           | Camden silt loam  | 21.26        | 53.7%       | 117.8              | 118.8        |
| 242           | Kendall silt loam | 13.59        | 34.3%       | 125.0              | 130.0        |
| 198           | Elburn silt loam  | 3.80         | 9.6%        | 143.0              | 155.0        |
| _46           | Herrick silt loam | 0.96         | 2.4%        | 133.0              | 140.0        |
|               | Weighted Averages | 39.61        | <b>100%</b> | 123.1              | 126.6        |
|               | Non-tillable      | 0.39         |             |                    |              |
|               | Total             | 40.00        |             |                    |              |