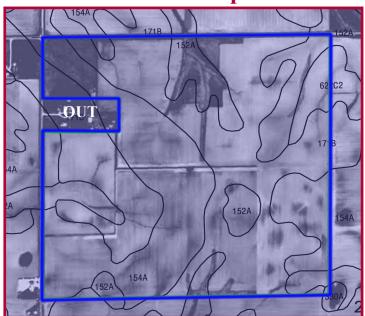

#### ▼ Soil Map

## ▼ Soil Productivity

Soil types and productivity ratings on the Clem Family farmland (as published by the University of Illinois, Department of Agronomy in circular 811 & 1156) are as follows:

|               |                         |              | % of        | Productivity       | Productivity        |
|---------------|-------------------------|--------------|-------------|--------------------|---------------------|
| <u>Soil #</u> |                         | <u>Acres</u> | <u>Farm</u> | <u>Index (811)</u> | <u>Index (1156)</u> |
| 171           | Catlin silt loam        | 71.65        | 47.4%       | 136.6              | 143.6               |
| 154           | Flanagan silt loam      | 51.19        | 33.9%       | 144.0              | 160.0               |
| 152           | Drummer silty clay loam | 23.18        | 15.3%       | 144.0              | 150.0               |
| 622           | Wyanet silt loam        | 3.80         | 2.5%        | 111.6              | 117.5               |
| 56            | Dana silt loam          | 1.24         | 0.8%        | 121.8              | 131.6               |
| 330           | Peotone silty clay loam | 0.06         | 0.1%        | 123.0              | 120.0               |
|               | Weighted Averages       | 151.12       | 100%        | 139.0              | 151.2               |
|               | Non-tillable            | 10.26        |             |                    |                     |
|               | Total                   | 161.38       |             |                    |                     |