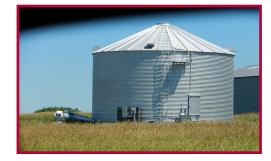

## ▼ Grain Drying Bin

This farmland is improved with one 30 foot diameter grain drying bin in good condition. It is adjacent to the building site which is excepted from this property.