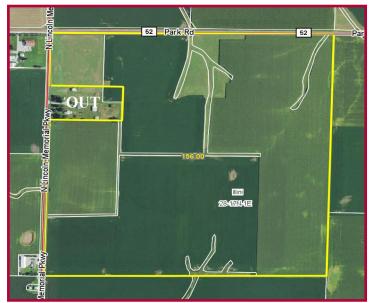

#### Parcel ID #08-06-28-100-006 Parcel ID #08-06-28-100-005

Part of the Northwest Quarter (NW 1/4), of Section Twenty-eight (28), Township Seventeen (17) North, Range One (1) East of the 3rd PM, Illini Twp., Macon County, IL.

## Aerial Photograph

Aerial photograph was provided by the AgriData. Inc.