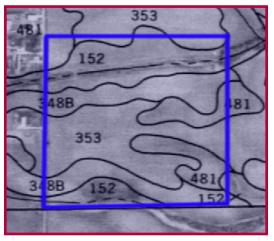

## ▼ Soil Map

### **v** Soil Productivity

Soil types and productivity ratings on the F. W. Allemang Trust Farm (as published by the University of Illinois, Department of Agronomy in circular 811 & 1156) are as follows:

|               |                         |              | % of        | Productivity        | Productivity        |
|---------------|-------------------------|--------------|-------------|---------------------|---------------------|
| <u>Soil #</u> | <u>Soil Type</u>        | <u>Acres</u> | <u>Farm</u> | <u>Index (81 İ)</u> | <u>Index (1156)</u> |
|               | Toronto silt loam       | 12.47        | 32.4%       | 128.0               | 135.0               |
| 348           | Wingate silt loam       | 10.54        | 27.4%       | 119.8               | 128.7               |
| 152           | Drummer silty clay loam | 9.39         | 24.4%       | 144.0               | 150.0               |
|               | Raub silt loam          | 6.04         | 15.8%       | 134.0               | 155.0               |
|               | Weighted Averages       | 38.44        | 100%        | 130.6               | 140.1               |
|               | Non-tillable            | 1.56         |             |                     |                     |
|               | Total                   | 40.00        |             |                     |                     |