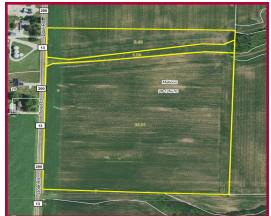

erms of a flexible cash rent lease for year 2019 by Ron Curry and Steve Curry. The primary crops grown in the area are corn and soybeans. Ron and Steve do an excellent job and would like to continue their farming operation for the new owners.

#### **FSA Data**

The following information was provided by the Coles County Farm Service Agency *(FSA)* office in Charleston, Illinois:

| Farm No:        | 8203   |
|-----------------|--------|
| Tract No.:      | 318    |
| Total Acres     | 158.08 |
| Tillable Acres  | 154.52 |
| Corn Base Acres | 99.70  |
| PLC Yield       | 139    |
| Bean Base Acres | 54.30  |
| PLC Yield       | 53     |

*Note - The Coles County FSA office has verified that there are no highly erodible acreage. Wetland determinations are incomplete.* 

# Aerial Photograph



Aerial photograph was provided by the USDA-FSA

## ▼ Soil Map



### **v** Soil Productivity

Soil types and productivity ratings on the F. W. Allemang Trust Farm (as published by the University of Illinois, Department of Agronomy in circular 811 & 1156) are as follows:

|               |                         |              | % of        | Productivity        | Productivity        |
|---------------|-------------------------|--------------|-------------|---------------------|---------------------|
| <u>Soil #</u> | <u>Soil Type</u>        | <u>Acres</u> | <u>Farm</u> | <u>Index (81 İ)</u> | <u>Index (1156)</u> |
|               | Toronto silt loam       | 12.47        | 32.4%       | 128.0               | 135.0               |
| 348           | Wingate silt loam       | 10.54        |