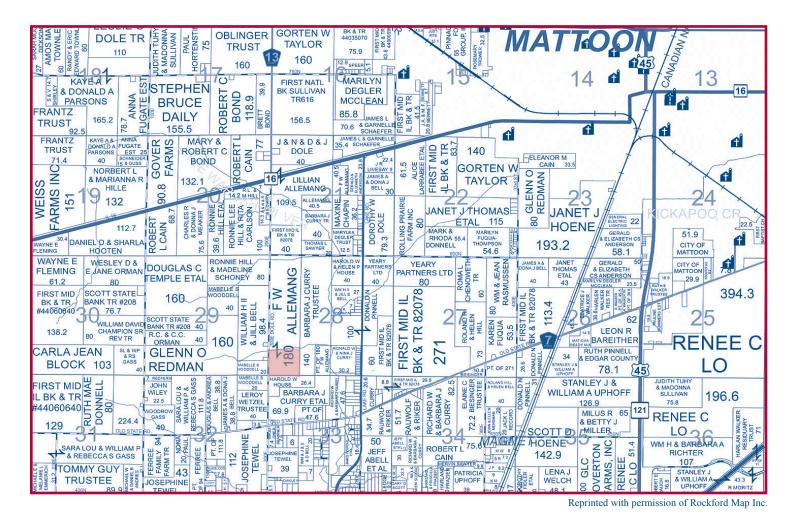

# Mattoon Township Coles County, Illinois

The F. W. Allemang Trust Farm is located 2 miles southwest of Mattoon, Illinois. The soils are primarily Toronto, Wingate, and Drummer with a productivity index of 130.6. Details on the farm are in this brochure. *Don't miss this investment opportunity*. Heartland Ag Group Ltd. signs mark the property.

#### ▼ Location

The F. W. Allemang Trust Farm is located 2 miles southwest of Mattoon, Illinois. Public access to the property is provided by a township road on the west boundary of the farm. **Our Heartland Ag Group Ltd. signs mark the property.** 

#### ▼ Legal Description

Here is a brief legal description of the F. W. Allemang Trust Farm:

#### Parcel No.: Part of 07-1-01064-001

The Southwest Quarter (SW 1/4) of the Southwest Quarter (SW 1/4) of Section Twenty-eight (28), Township Twelve North (T12N), Range Seven East (R7E) of the Third Principal Meridian (3rd PM), Coles County, Illinois *(containing 40.00 acres more or less)*.