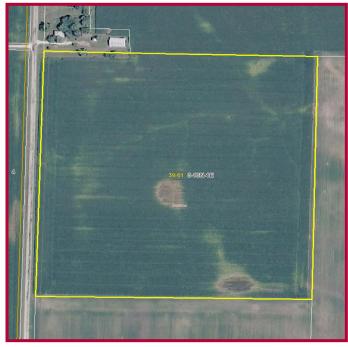

## **Cerro Gordo Township Piatt County, Illinois**

The Helen A. Jones Farm is located approximately 4 miles north of LaPlace, Illinois. Access on the west is a township road. The soils are Flannagan and Drummer-Milford. The overall productivity index of 140.6. Details of the farm are in this brochure. *Don't miss this investment opportunity*. Heartland Ag Group Ltd. signs mark the property.