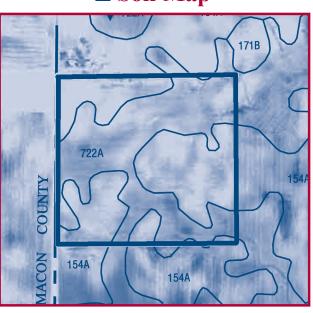

## **Cerro Gordo Township Piatt County, Illinois**

The Helen A. Jones Farm is located approximately 4 miles north of LaPlace, Illinois. Access on the west is a township road. The soils are Flannagan and Drummer-Milford. The overall productivity index of 140.6. Details of the farm are in this brochure. *Don't miss this investment opportunity*. Heartland Ag Group Ltd. signs mark the property.