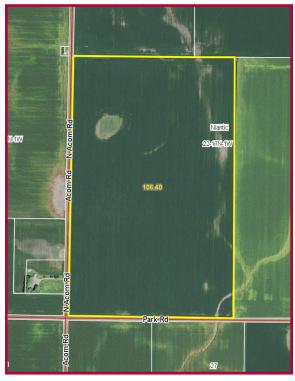

### ▼ Location

The Joyce Miller farmland is located 3 miles northwest of Niantic, Illinois. Excellent access to the property is provided by Park Road on the south and Acom Road on the west sides of the farm. **Our Heartland Ag Group Ltd. signs mark the property.** 

#### Parcel ID #13-05-22-300-001 (80.00 acres) Parcel ID #13-05-22-300-002 (30.00 acres)

The West 110.00 acres of the Southwest Quarter (SW 1/4) of Section Twenty-two (22), Township Seventeen North (T17N), Range One West (R1W), of the Third Principal Meridian (3rd PM), Niantic Township, Macon County, Illinois.

# ▼ Aerial Photograph

Aerial photograph was provided by the AgriData. Inc.