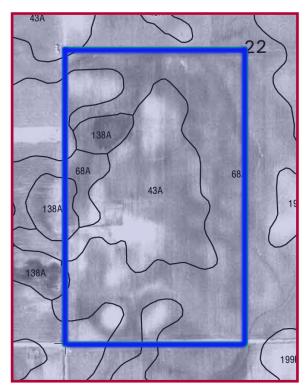

### ▼ Soil Map

## **v** Soil Productivity

Soil types and productivity ratings on the Joyce Miller farmland (as published by the University of Illinois, Department of Agronomy in circular 811 & 1156) are as follows:

|                            |                 | % of        | Productivity        | Productivity        |
|----------------------------|-----------------|-------------|---------------------|---------------------|
| <u>Soil # Soil Type</u>    | <u>Acres</u>    | <u>Farm</u> | <u>Index (81 İ)</u> | <u>Index (1156)</u> |
| 68 Sable silty clay loam   | n 63.82         | 60.0%       | 143.0               | 155.0               |
| 43 Ipava silt loam         | 38.30           | 36.0%       | 142.0               | 160.0               |
| 138 Shiloh silty clay loar | n 1.28          | 4.0%        | 130.0               | 135.0               |
| Weighted Averages          | s <b>106.40</b> | 100%        | 142.1               | 156.0               |
| Non-tillable               | <u>3.60</u>     |             |                     |                     |
| Total                      | 110.00          |             |                     |                     |