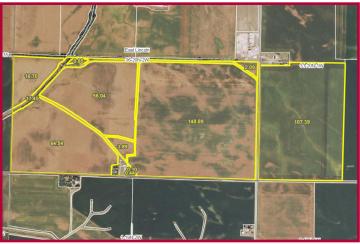

tion

The Logan County Treasurer has provided the following real estate tax information on the Lincoln University farm:

|               |              | 2020           | 2020 Taxes      | Rate     |
|---------------|--------------|----------------|-----------------|----------|
| Parcel ID#    | <u>Acres</u> | Assessed Value | Payable in 2021 | Per Acre |
| 08-036-005-00 | 232.85       | \$11,550       | \$868.94        | \$3.73   |
| 08-036-006-00 | 78.50        | \$3,880        | \$291.90        | \$3.72   |
| 04-031-006-00 | 114.00       | \$5,540        | \$405.46        | \$3.56   |
|               | 425.35       | \$20,970       | \$1,566.30      | \$3.68   |

Note - Taxes on the farm are significantly lower due to the tax status of Lincoln University.

#### **▼** Aerial Photograph



Aerial photograph was provided by AgriData. Inc.

# **▼** Soil Map



## **▼ Soil Productivity**

Soil types and productivity ratings on the Lincoln University farm (as published by the University of Illinois, Department of Agronomy in circular 811 & 1156) are as follows:

|        |                          |              | % of        | Productivity | Productivity |
|--------|--------------------------|--------------|-------------|--------------|--------------|
| Soil # | Soil Type                | <u>Acres</u> | <i>Farm</i> | Index (811)  | Index (1156) |
| 43     | Ipava silt loam          | 121.40       | 30.3%       | 142.0        | 160.0        |
| 68     | Sable silty clay loam    | 97.40        | 24.3%       | 143.0        | 155.0        |
| 737    | Tama silt loam (sandy)   | 5