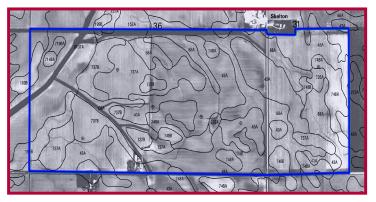

# **▼** Soil Map

## **▼ Soil Productivity**

Soil types and productivity ratings on the Lincoln University farm (as published by the University of Illinois, Department of Agronomy in circular 811 & 1156) are as follows:

|        |                          |              | % of        | Productivity | Productivity |
|--------|--------------------------|--------------|-------------|--------------|--------------|
| Soil # | Soil Type                | <u>Acres</u> | <i>Farm</i> | Index (811)  | Index (1156) |
| 43     | Ipava silt loam          | 121.40       | 30.3%       | 142.0        | 160.0        |
| 68     | Sable silty clay loam    | 97.40        | 24.3%       | 143.0        | 155.0        |
| 737    | Tama silt loam (sandy)   | 51.80        | 12.9%       | 139.0        | 150.0        |
| 748    | Plano silt loam (sandy)  | 37.20        | 9.3%        | 135.0        | 140.0        |
| 737    | Tama silt loam (sandy)   | 32.90        | 8.2%        | 137.6        | 148.5        |
| 107    | Sawmill silty clay loam  | 27.90        | 7.0%        | 139.0        | 140.0        |
| 199    | Plano silt loam          | 11.40        | 2.8%        | 140.6        | 143.6        |
| 748    | Plano silty loam (sandy) | 8.80         | 2.2%        | 133.7        | 138.6        |
| 198    | Elburn silt loam         | 2.80         | 0.7%        | 143.0        | 155.0        |
| 726    | Elburn silt loam (sandy) | 2.80         | 0.7%        | 136.0        | 155.0        |
| 272    | Edgington silt loam      | 1.80         | 0.4%        | 124.0        | 125.0        |
| 198    | Elburn silt loam         | 1.60         | 0.4%        | 143.0        | 155.0        |
| 148    | Proctor silt loam        | 1.50         | 0.4%        | 135.0        | 140.0        |
| 152    | Drummer silty clay loam  | 1.48         | 0.4%        | 144.0        | 150.0        |
|        | Weighted Averages        | 400.78       | 100%        | 140.3        | 152.0        |
|        | Non-tillable             | <u>24.57</u> |             |              |              |
|        | Total                    | 425.35       |             |              |              |