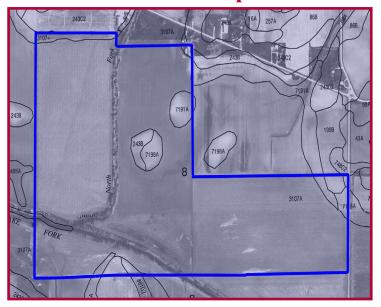

#### **▼ Soil Map**

## **▼ Soil Productivity**

Soil types and productivity ratings on the Lincoln College farmland (as published by the University of Illinois, Department of Agronomy in circular 811 & 1156) are as follows:

|               |                                   |              | % of        | <b>Productivity</b> | Productivity |
|---------------|-----------------------------------|--------------|-------------|---------------------|--------------|
| <u>Soil #</u> | <u>Soil Type</u>                  | <u>Acres</u> | <u>Farm</u> | Index (811)         | Index (1156) |
| 107           | Sawmill silty clay loam           | 204.90       | 91.5%       | 139.0               | 140.0        |
| 191           | Knight silt loam                  | 6.00         | 2.7%        | 121.0               | 120.0        |
| 198           | Elburn silt loam                  | 4.20         | 1.9%        | 143.0               | 155.0        |
| 243           | St. Charles silt loam             | 4.10         | 1.8%        | 120.8               | 123.8        |
| 107           | Sawmill silty clay loam           | 2.10         | 0.9%        | 139.0               | 140.0        |
| 199           | Plano silt loam                   | 1.60         | 0.7%        | 140.6               | 143.6        |
| 861           | Ursa-Hickory complex              | 0.80         | 0.4%        | 78.3                | 63.0         |
| 748           | Plano silt loam, sandy substratun | n 0.20       | 0.1%        | 133.7               | 138.6        |
| <u>74</u>     | Radford silt loam                 | 0.10         | 0.0%        | 136.0               | 140.0        |
|               | Weighted Averages                 | 224.00       | 100%        | 138.0               | 139.2        |
|               | Non-tillable                      | <u>44.97</u> |             |                     |              |
|               | Total                             | 268.97       |             |                     |              |