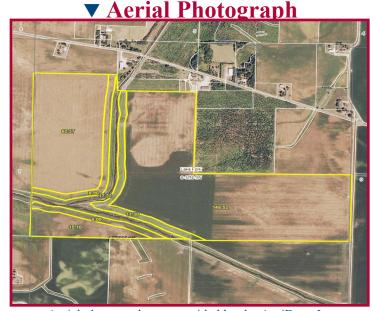

#### **▼** Location

The Lincoln College farm is located 3 1/2 miles southwest of Latham, Illinois. Public access to the property is provided by a township road which forms the east boundary of the farm. **Our Heartland Ag Group Ltd. signs mark the property.** 

Aerial photograph was provided by the AgriData. Inc.