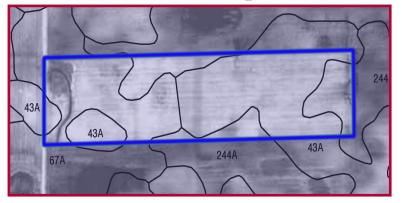

#### **▼** Soil Map

#### **▼ Soil Productivity**

Soil types and productivity ratings on the Margaret Bruenger farmland (as published by the University of Illinois, Department of Agronomy in circular 811 & 1156) are as follows:

|        |                           |              | % of        | Productivity | Productivity |
|--------|---------------------------|--------------|-------------|--------------|--------------|
| Soil # | Soil Type                 | <u>Acres</u> | <i>Farm</i> | Index (811)  | Index (1156) |
| 43     | Ipava silt loam           | 19.32        | 48.3%       | 142.0        | 160.0        |
| 67     | Harpster silty clay loam  | 11.62        | 29.1%       | 133.0        | 135.0        |
| 244    | Hartsburg silty clay loam | 5.90         | 14.8%       | 134.0        | 140.0        |
| 68     | Sable silty clay loam     | 3.16         | 7.8%        | 143.0        | 155.0        |
|        | Weighted Averages         | 40.00        | 100%        | 138.3        | 149.4        |
|        | Non-tillable              | 0.00         |             |              |              |
|        | Total                     | 40.00        |             |              |              |