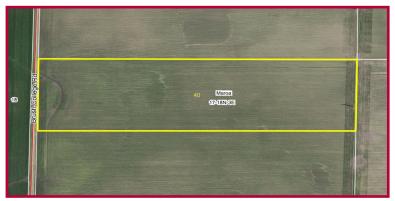

#### **▼** Location

The Margaret Bruenger farmland is located 4 miles northwest of Argenta, Illinois. Public access to the property is provided by a township road located on the west property line. Our Heartland Ag Group Ltd. signs mark the property.

#### **▼** Aerial Photograph

Aerial photograph was provided by the AgriData. Inc.