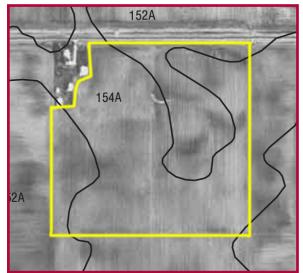

# **38.511 Acres - Prime Farmland** Bement Township Piatt County, Illinois

The Margot Hawley Farm is located 1 mile south of Ivesdale, Illinois, in Piatt County. Access is provided by Bodman Road which forms the north boundary of the farm. The soils include Flanagan and Drummer with an overall productivity index of 144.0. Details on the farm are in this brochure. *Don't miss this investment opportunity*. **Heartland Ag Group Ltd. signs mark the property.** 