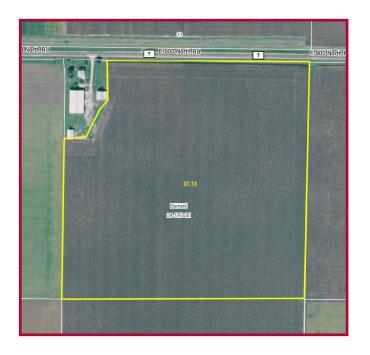

# **38.511 Acres - Prime Farmland** Bement Township Piatt County, Illinois

The Margot Hawley Farm is located 1 mile south of Ivesdale, Illinois, in Piatt County. Access is provided by Bodman Road which forms the north boundary of the farm. The soils include Flanagan and Drummer with an overall productivity index of 144.0. Details on the farm are in this brochure. *Don't miss this investment opportunity*. **Heartland Ag Group Ltd. signs mark the property.** 