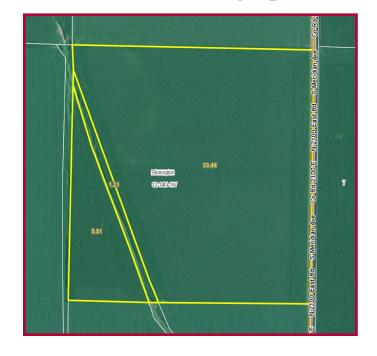

One West (R1W) of the 3rd Principal Meridian, Stonington Township, Christian County, Illinois (containing 40.00 acres more or less).

#### **FSA Data**

The following information was provided by the Christian County Farm Service Agency *(FSA)* of Taylorville, IL:

|                                        | 1105  |
|----------------------------------------|-------|
| Farm No.                               | 1125  |
| Tillable Acres                         | 38.97 |
| Corn Base Acres                        | 19.50 |
| Direct Payment Corn Yield              | 123   |
| Counter-cyclical Payment Corn Yield    | 165   |
| Soybean Base Acres                     | 19.40 |
| Direct Payment Soybean Yield           | 41    |
| Counter-cyclical Payment Soybean Yield | 49    |

### Aerial Photograph



#### **v** Soil Productivity

Soil types and productivity ratings on the Marjorie E. Christison Trust farm (as published by the University of Illinois, Department of Agronomy in circular 811 & *1156*) are as follows:

|               |                       |              | % of  | Productivity       | Productivity        |
|---------------|-----------------------|--------------|-------|--------------------|---------------------|
| <u>Soil #</u> | <u>Soil Type</u>      | <u>Acres</u> | Farm  | <u>Index (811)</u> | <u>Index (1156)</u> |
| 68            | Sable silty clay loam | 35.00        | 89.8% | 143.0              | 155.0               |
| 43            | Ipava solt loam       | 3.82         | 9.8%  | 142.0              | 160.0               |
| 705           | Buckhart silt loam