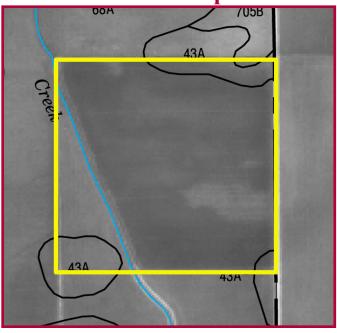

#### **v** Soil Productivity

Soil types and productivity ratings on the Marjorie E. Christison Trust farm (as published by the University of Illinois, Department of Agronomy in circular 811 & *1156*) are as follows:

|               |                       |              | % of  | Productivity       | Productivity        |
|---------------|-----------------------|--------------|-------|--------------------|---------------------|
| <u>Soil #</u> | <u>Soil Type</u>      | <u>Acres</u> | Farm  | <u>Index (811)</u> | <u>Index (1156)</u> |
| 68            | Sable silty clay loam | 35.00        | 89.8% | 143.0              | 155.0               |
| 43            | Ipava solt loam       | 3.82         | 9.8%  | 142.0              | 160.0               |
| 705           | Buckhart silt loam    | 0.15         | 0.4%  | 140.6              | 148.5               |
|               | Weighted Averages     | 38.97        | 100%  | 142.9              | 155.5               |
|               | Non-tillable          | <u>1.03</u>  |       |                    |                     |
|               | Total                 | 40.00        |       |                    |                     |

#### ▼ Soil Map