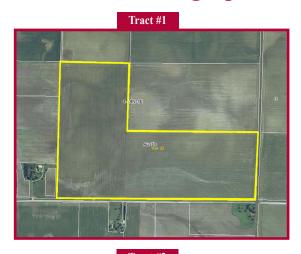

# Nancy Clapp Farms

Tract #1 - 166.24 Acres
Tract #2 - 159.94 Acres
Excellent Farmland

## Austin & Maroa Townships Macon County, Illinois

The Nancy Clapp farms are located in northern Macon County near the town of Maroa, Illinois. The soils are primarily Sable, Ipava and Sawmill with productivity indexes ranging from 140.7 to 142.4. Details on these farms are in this brochure. *Don't miss this investment opportunity*. **Heartland Ag Group Ltd. signs mark the property.** 