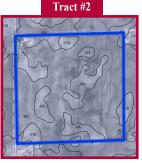

# Nancy Clapp Farms

Tract #1 - 166.24 Acres
Tract #2 - 159.94 Acres
Excellent Farmland

## Austin & Maroa Townships Macon County, Illinois

The Nancy Clapp farms are located in northern Macon County near the town of Maroa, Illinois. The soils are primarily Sable, Ipava and Sawmill with productivity indexes ranging from 140.7 to 142.4. Details on these farms are in this brochure. *Don't miss this investment opportunity*. **Heartland Ag Group Ltd. signs mark the property.** 