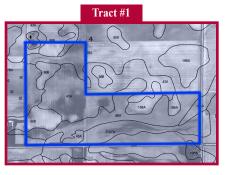

# Nancy Clapp Farms

Tract #1 - 166.24 Acres
Tract #2 - 159.94 Acres
Excellent Farmland

## Austin & Maroa Townships Macon County, Illinois

The Nancy Clapp farms are located in northern Macon County near the town of Maroa, Illinois. The soils are primarily Sable, Ipava and Sawmill with productivity indexes ranging from 140.7 to 142.4. Details on these farms are in this brochure. *Don't miss this investment opportunity*. **Heartland Ag Group Ltd. signs mark the property.** 