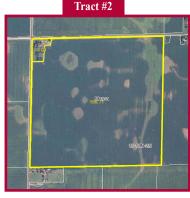

# Nancy Clapp Farms

Tract #1 - 166.24 Acres
Tract #2 - 159.94 Acres
Excellent Farmland

## Austin & Maroa Townships Macon County, Illinois

The Nancy Clapp farms are located in northern Macon County near the town of Maroa, Illinois. The soils are primarily Sable, Ipava and Sawmill with productivity indexes ranging from 140.7 to 142.4. Details on these farms are in this brochure. *Don't miss this investment opportunity*. **Heartland Ag Group Ltd. signs mark the property.** 