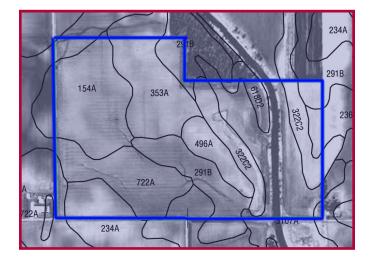

### Garrett Township Douglas County, Illinois

The Persche Farm contains 93.25 acres of top quality farmland located northwest of Tuscola in Garrett Township, Douglas County, Illinois. The soils are primarily Flanagan and Drummer-Milford with a productivity index of 130.5. Details on the farm are in this brochure. *Don't miss this investment opportunity*. **Heartland Ag Group Ltd. signs mark the property.** 