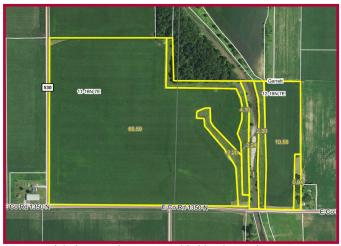

### Garrett Township Douglas County, Illinois

The Persche Farm contains 93.25 acres of top quality farmland located northwest of Tuscola in Garrett Township, Douglas County, Illinois. The soils are primarily Flanagan and Drummer-Milford with a productivity index of 130.5. Details on the farm are in this brochure. *Don't miss this investment opportunity*. **Heartland Ag Group Ltd. signs mark the property.** 