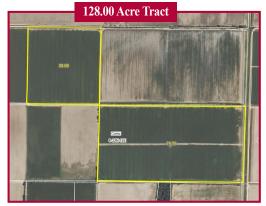

#### **V**Location

Both tracts of land enjoy a location just north of Risco. The above plat map shows the location of each tract and access to the land. **Heartland Ag Group Ltd. signs mark the property.** 

## Aerial Photographs

These aerial photographs were provided by Agri Data.