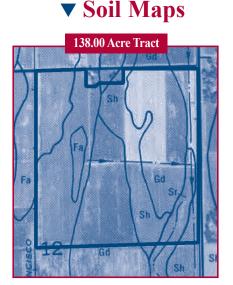

### ▼ Soil Productivity

The Soil types and the percentage of the farmland on the Wilkinson Investments, LLC tracts (as published by AgriData) are as follows:

0/ 06

#### 138.00 Acre Tract

|               |                            |                     | % 0 <b>j</b> |
|---------------|----------------------------|---------------------|--------------|
| <u>Soil #</u> | <u>Soil Type</u>           | <u>Acres</u>        | <u>Farm</u>  |
| 86031         | Gideon loam                | 59.20               | 43.4%        |
| 82077         | Dundee silt loam           | 28.30               | 20.7%        |
| 86054         | Sharkey silty clay loam    | 26.30               | 19.3%        |
| 82043         | Farrenburg fine sandy loam | 15.30               | 11.2%        |
| 86052         | Sharkey clay               | 7.30                | 5.3%         |
|               | Weighted Averages          | 136.40              | 100%         |
|               | Non-tillable               | - <u>1.60</u>       |              |
|               | Total                      | 138.00              |              |
| 120.00        |                            |                     |              |
| 120.00 A      | Acre Tract                 |                     | % of         |
| Soil #        | Soil Type                  | <u>Acres</u>        | <u>Farm</u>  |
| 86054         | Sharkey silty clay loam    | 49.70               | 43.0%        |
| 86029         | Gideon clay loam           | 36.90               | 31.9%        |
| 82077         | Dundee silt loam           | 26.90               | 23.3%        |
| 82058         | Wardell loam               | 1.70                | 1.5%         |
| 86031         | Gideon loam                | 0.30                | 0.3%         |
|               | Weighted Averages          | 115.50              | 100%         |
|               | Non-tillable               | -4.50               |              |
|               |                            |                     |              |
|               | Total                      | $12\overline{0.00}$ |              |