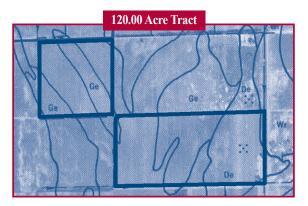

### ▼ Soil Productivity

The Soil types and the percentage of the farmland on the Wilkinson Investments, LLC tracts (as published by AgriData) are as follows:

0/ 06

#### 138.00 Acre Tract

|               |                            |                     | % 0 <b>j</b> |
|---------------|----------------------------|---------------------|--------------|
| <u>Soil #</u> | <u>Soil Type</u>           | <u>Acres</u>        | <u>Farm</u>  |
| 86031         | Gideon loam                | 59.20               | 43.4%        |
| 82077         | Dundee silt loam           | 28.30               | 20.7%        |
| 86054         | Sharkey silty clay loam    | 26.30               | 19.3%        |
| 82043         | Farrenburg fine sandy loam | 15.30               | 11.2%        |
| 86052         | Sharkey clay               | 7.30                | 5.3%         |
|               | Weighted Averages          | 136.40              | 100%         |
|               | Non-tillable               | - <u>1.60</u>       |              |
|               | Total                      | 138.00              |              |
| 120.00        |                            |                     |              |
| 120.00 A      | Acre Tract                 |                     | % of         |
| Soil #        | Soil Type                  | <u>Acres</u>        | <u>Farm</u>  |
| 86054         | Sharkey silty clay loam    | 49.70               | 43.0%        |
| 86029         | Gideon clay loam           | 36.90               | 31.9%        |
| 82077         | Dundee silt loam           | 26.90               | 23.3%        |
| 82058         | Wardell loam               | 1.70                | 1.5%         |
| 86031         | Gideon loam                | 0.30                | 0.3%         |
|               | Weighted Averages          | 115.50              | 100%         |
|               | Non-tillable               | -4.50               |              |
|               |                            |                     |              |
|               | Total                      | $12\overline{0.00}$ |              |