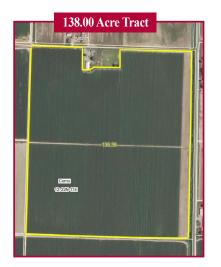

#### **V**Location

Both tracts of land enjoy a location just north of Risco. The above plat map shows the location of each tract and access to the land. **Heartland Ag Group Ltd. signs mark the property.** 

## Aerial Photographs

These aerial photographs were provided by Agri Data.